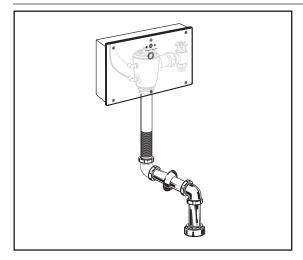

# SELECTRONIC® SENSOR OPERATED CONCEALED TOILET FLUSH VALVE

WITH WALL BOX FOR 1-1/2", TOP SPUD BOWLS

#### **GENERAL DESCRIPTION:**

Concealed, Sensor Operated Selectronic Toilet Flush Valve with Wall Box (Front Access) for 1-1/2" top spud bowls.

#### **INCLUDES:**

- 1" I.P.S. angle stop with back-flow protection and hand wheel
- 1" Sweat solder adapter
- 1-1/2" Vacuum breaker with spud coupling and flange