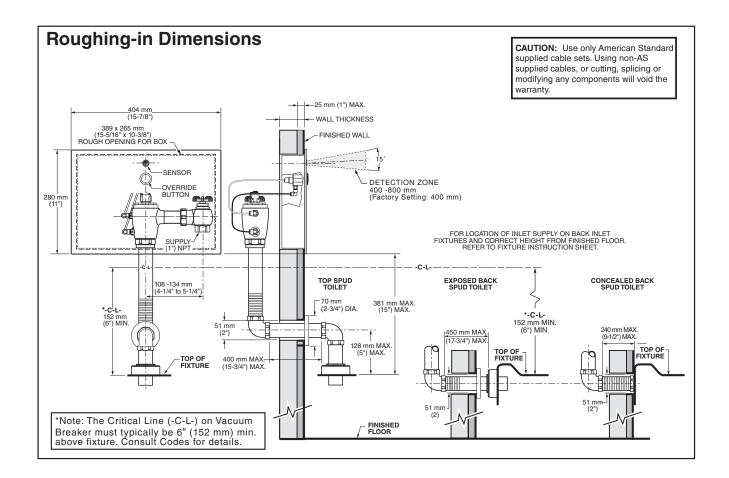

## **BASE MODEL: (Does Not include Power Supply)**

 606B.313 Base Model, 1.1 gpf/4.2 Lpf FRONT ACCESS
Fully mechanical manual override Vandal-resistant, stainless steel wall box

- ☐ 606B.323 Base Model, 1.28 gpf/4.8 Lpf SAME AS ABOVE
- ☐ 606B.363 Base Model, 1.6 gpf/6.0 Lpf SAME AS ABOVE

#### SUGGESTED SPECIFICATION

Electronic, sensor activated toilet flush valve for 1-1/2" top spud bowl shall feature self-cleaning piston valve with integral wiper spring in refill orifice to prevent clogging. Shall feature a fully mechanical manual override that can flush the valve without power. Shall also feature a dezincification-resistant brass valve body and vandal-resistant stainless steel wall box that includes the sensor and manual override button. Includes angle stop with back-flow protection and hand wheel. Sweat solder adapter and vacuum breaker also included. Must be installed and maintained from the front. Flush Valve shall be American Standard Model # 606B\_3\_3.007.