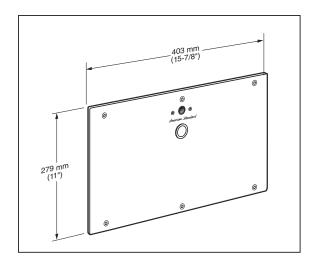

## **BASE MODEL: (Does Not include Power Supply)**

 606B.313 Base Model, 1.1 gpf/4.2 Lpf FRONT ACCESS
Fully mechanical manual override Vandal-resistant, stainless steel wall box

- ☐ 606B.323 Base Model, 1.28 gpf/4.8 Lpf SAME AS ABOVE
- ☐ 606B.363 Base Model, 1.6 gpf/6.0 Lpf SAME AS ABOVE